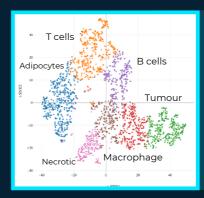

## Gene expression profiling

Up to 20,000 genes

Cell identification based on gene expression signatures

### **Cell mapping**

Automated projection of identified cells on to the tissue image