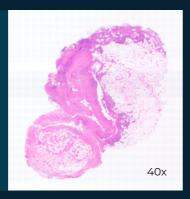

### Optimised for FFPE sections

Utilizes standard H&E or immunofluoresence staining to visualize tissue morphology